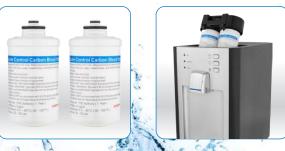

Antimicrobial coating available Surgical grade stainless steel hot, cold, & room temperature tanks

Comes with 2 block carbon/ anti-scale filter cartridges with a 1 year, or 1700 gallon life span