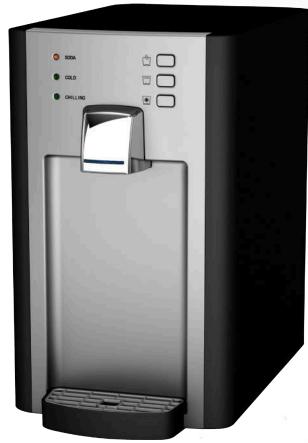

## **MODEL FW-PRO**

## **SPECIFICATIONS**

Dimension: 9" Width x 15" Length x 15.5" Height

Weight: 30 lbs 0.55 gallon Cold tank volume: Hot tank volume: 0.5 gallon

1.5 gal / hour 37 - 50°F Cooling rate: 1.3 gal / hour 180°F Heating rate:

Dispensing gap:

Elegant & modern design Space saving design fits any counter top Hot, cold, & room temperature water Sparkling / soda water option available Hot water safety lock Energy saving sleep mode Easy to use control panel External filtration for reverse osmosis model Multi-stage filtration Adjustable cold temperature

Antimicrobial coating available Surgical grade stainless steel hot, cold, & room temperature tanks

Comes with 2 block carbon/ anti-scale filter cartridges with a 1 year, or 1700 gallon life span