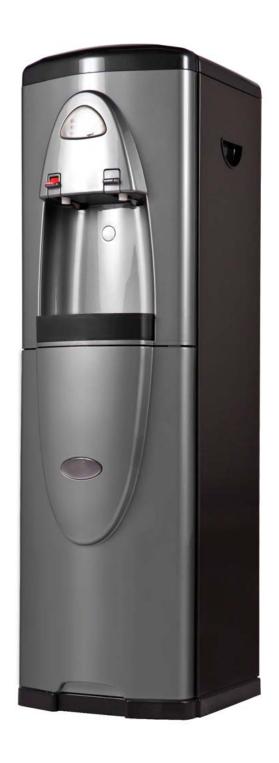

# FW-750

### Specifications & Features

Dimension: 13" Width x 15" Length x 42" Height

Shipping weight: 58 lbs

Cold tank volume: 1 gallon Hot tank volume: 0.5 gallon

Cooling rate: 1.5 gal/hour 37-50°F Heating rate: 1.3 gal/hour 180°F

Hot & cold water Hot water safety lock Large dispensing gap LED light indicator LG Compressor