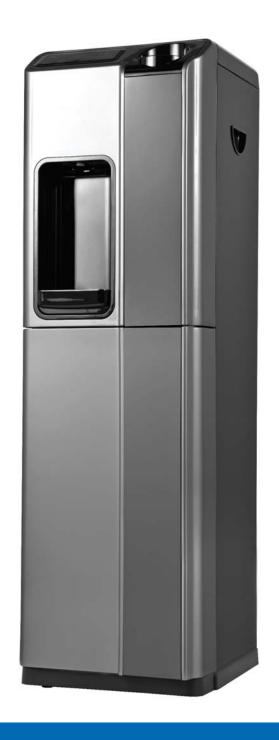

# FW-1000

## Specifications & Features

Dimension: 13" Width x 15" Length x 42" Height

Shipping weight: 65 lbs

Cold tank volume: 1 gallon Hot tank volume: 0.5 gallon

Cooling rate: 1.5 gal/hour 37-50°F Heating rate: 1.3 gal/hour 180°F

Hydraulic shut off system

Hot & cold water Hot water safety lock Hidden built-in cup holder Easy to use control Panel